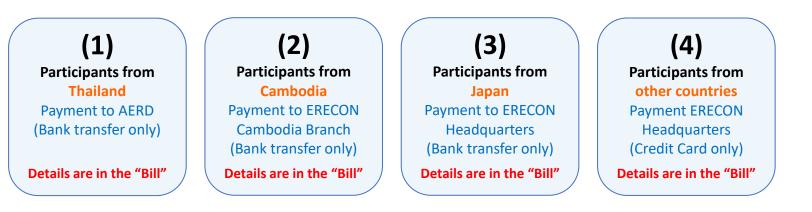

## Outline of payment for both of "Registration Fee" and "Contribution Fee"

Please check the 'Bill Contents' such as the bill amount and the method for payment.

Please pay the remittance fee by yourself